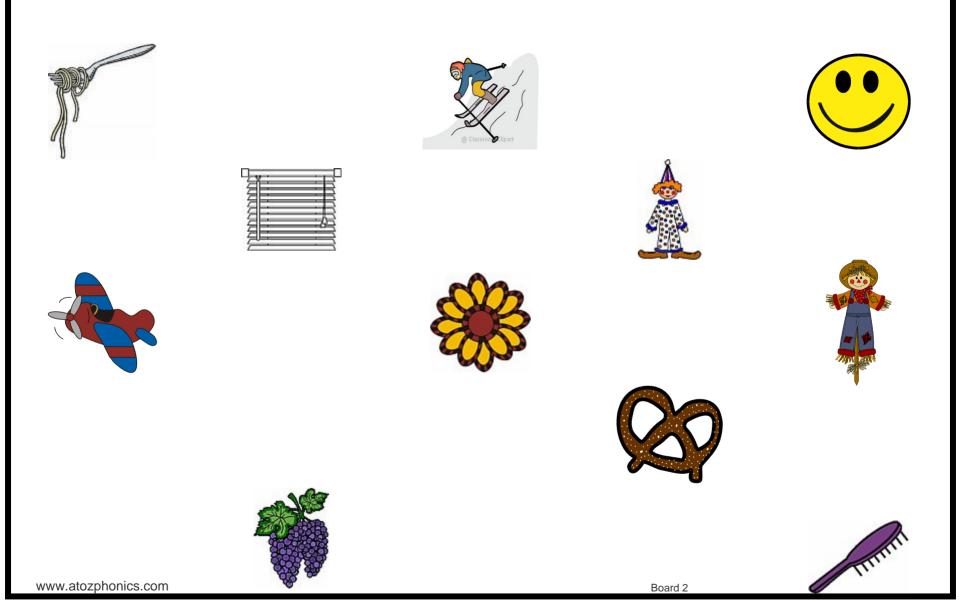

How to play:

- Give each player a Blend Board
- Place blend tiles face down in a pile
- Players take turns to turn over a blend tile and call out the blend by saying "I spy with my little eye something beginning with (and say the blend)
- Players look to see if the blend tile matches a picture that begins with the blend on their blend board. Matching blends are covered with a marker.
- The winner is the first person to cover all their pictures with matching blends.

Matching blends include:

bl - blind, br - brush, cl - clown, cr - crutches, dr - dress, fl - flower,

fr - frog, gl - glove, gr - globe, pl - plane, pr - pretzel, sc - scarecrow,

sk - ski, sl - sleeping bag, sm - smile, sn - snowman, sp - spaghetti,

squ - square, st - star, str - strawberry, sw - sweet, tr - tree

for more free phonics printables visit www.atozphonics.com