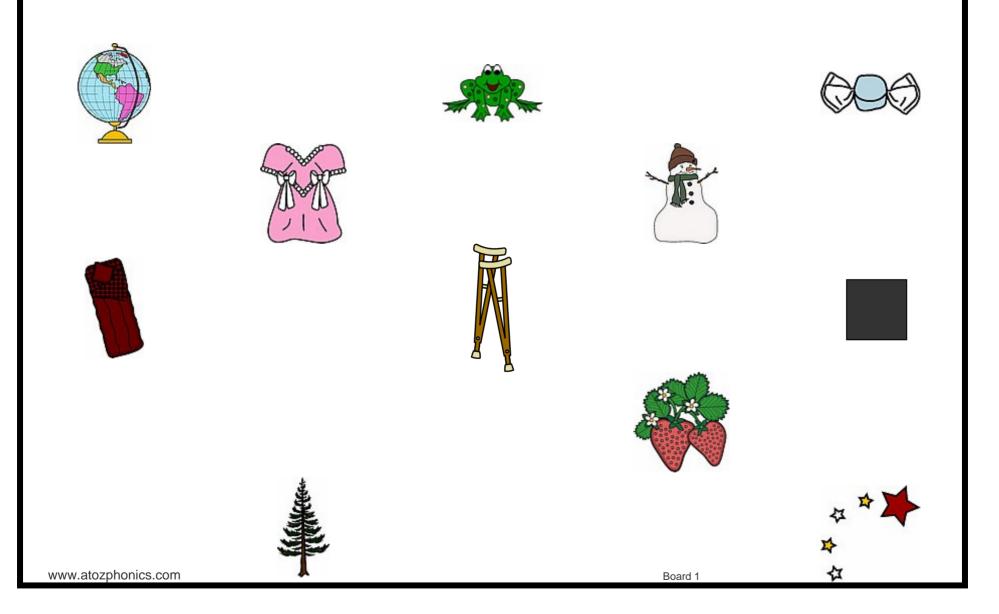

How to play:

- Give each player a Blend Board
- Place blend tiles face down in a pile
- Players take turns to turn over a blend tile and call out the blend by saying "I spy with my little eye something beginning with (and say the blend)
- Players look to see if the blend tile matches a picture that begins with the blend on their blend board. Matching blends are covered with a marker.
- The winner is the first person to cover all their pictures with matching blends.

Matching blends include:

bl - blind, br - brush, cl - clown, cr - crutches, dr - dress, fl - flower,

fr - frog, gl - glove, gr - globe, pl - plane, pr - pretzel, sc - scarecrow,

sk - ski, sl - sleeping bag, sm - smile, sn - snowman, sp - spaghetti,

squ - square, st - star, str - strawberry, sw - sweet, tr - tree

for more free phonics printables visit www.atozphonics.com